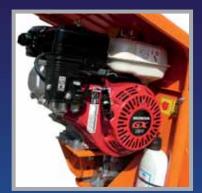

Weight

Weight

Model M16 Engine

Engine Power

Minimix 150 Honda

(Type) Petrol (Hp) 4.0 (kW) 2.9 (kg) 61

Minimix 150 Robin

(Type) Petrol (Hp) 2.8 (kW) 1.1 (kg) 60.5

(Type) Electric (Hp) 0.75 (kW) 0.55 (kg) 55.5

**Minimix 150 230v** 

(Type) Electric (Hp) 0.75 (kW) 0.55 (kg) 55.5

230v & 110v Electric

**Barrow Height Tipping** 

Honda Petrol With Oil Alert

Balanced Design Ensures Control When Tipping