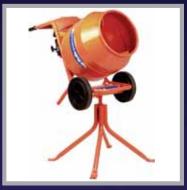

A heavy duty mixer designed for professional and rental use. The Minimix 150 can be used on or off its stand and is the ideal portable and robust solution for mixing concrete and mortar.

(Type) Electric (Hp) 0.75 (kW) 0.55 (kg) 55.5

**Minimix 150 230v** 

(Type) Electric (Hp) 0.75 (kW) 0.55 (kg) 55.5

230v & 110v Electric

**Barrow Height Tipping** 

Honda Petrol With Oil Alert

Balanced Design Ensures Control When Tipping