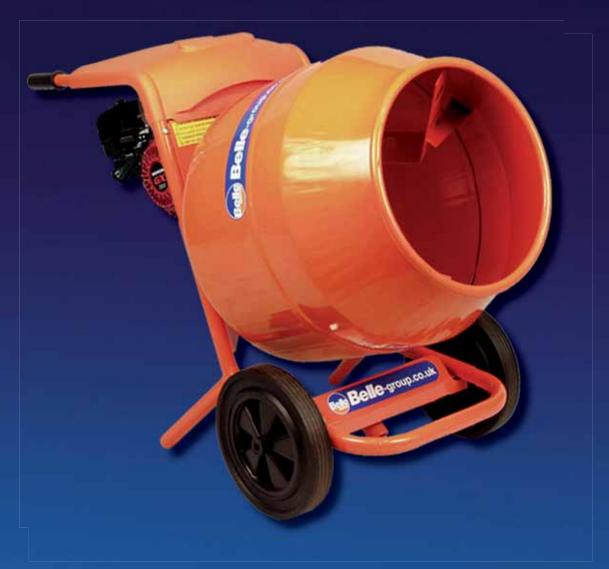

## Minimix 150 **Heavy Duty Tip Up Mixer**

A heavy duty mixer designed for professional and rental use. The Minimix 150 can be used on or off its stand and is the ideal portable and robust solution for mixing concrete and mortar.

(Type) Electric (Hp) 0.75 (kW) 0.55 (kg) 55.5

**Minimix 150 230v** 

(Type) Electric (Hp) 0.75 (kW) 0.55 (kg) 55.5

230v & 110v Electric

**Barrow Height Tipping** 

Honda Petrol With Oil Alert

Balanced Design Ensures Control When Tipping