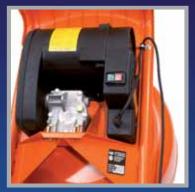

Weight

Weight

Model M16 Engine

Engine Power

Minimix 150 Honda

(Type) Petrol (Hp) 4.0 (kW) 2.9 (kg) 61

Minimix 150 Robin

(Type) Petrol (Hp) 2.8 (kW) 1.1 (kg) 60.5

(Type) Electric (Hp) 0.75 (kW) 0.55 (kg) 55.5

**Minimix 150 230v** 

(Type) Electric (Hp) 0.75 (kW) 0.55 (kg) 55.5

230v & 110v Electric

**Barrow Height Tipping** 

Honda Petrol With Oil Alert

Balanced Design Ensures Control When Tipping