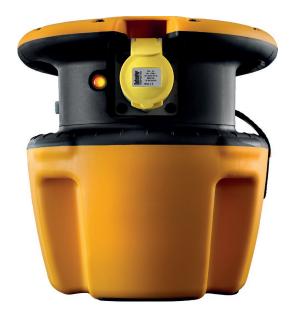

## **POWER POD** 3.3kVA TRANSFORMER

## Key features:

- > Tough DuPont casing protects the unit in use and during transportation
- > Tested to perform in harsh conditions
- > Two recessed outlets prevent shearing in use
- > Integrated carry handles for easy transportation
- > Visible neon power on indicators show when tools are powered up
- > Supplied with 2M cable
- > Fitted with 13A plug and cable management system

## > SPECIFICATION

| Product No.       | Power              | No Of Outlets      | Power Indicators           | Max Draw per Socket |
|-------------------|--------------------|--------------------|----------------------------|---------------------|
| E205100           | IN 240V / 110V OUT | 2 x 16A-110V       | 2 x High Output Neon Lamps | 16A-110V~           |
| Power Tool Rating | Continuous Rating  | Input Cable Length | Dimensions                 | Weight              |
| 3.3kVA            | 1.65kVA            | 2 Metres           | 280 x 280 x 285 (WxDxH)    | 18kg                |
|                   |                    | Certification      |                            |                     |