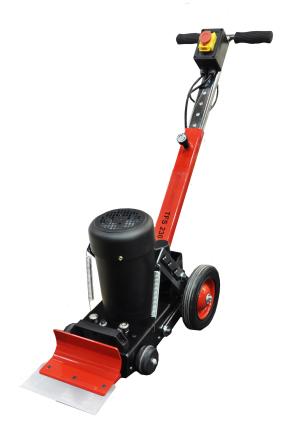

#### 230MM FLOOR STRIPPER

**TFS230** 

## THE MOST ROBUST FLOOR STRIPPER IN ITS CLASS.

The TFS230 is the latest addition to the surface stripping range, developed to suit various applications and withstand rough site use.

Its features ensure high performance stripping, easy operation and transportation. The operator's comfort and safety is at the heart of the design.

#### **FEATURES & BENEFITS**

- Kinetic slide mechanism for a rapid and precise movement for high performance stripping
- Robust construction with sealed under carriage
- Height adjustable handle
- 4 position foot pedal
- 2 easy access greasing points for on site maintenance
- Front support wheels for easy operation and transportation