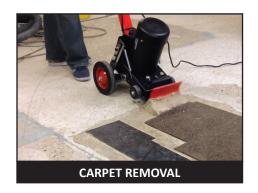

#### **APPLICATIONS**

- Removal of floor coverings
- Removal of linoleum, carpet vinyl and other floor coverings