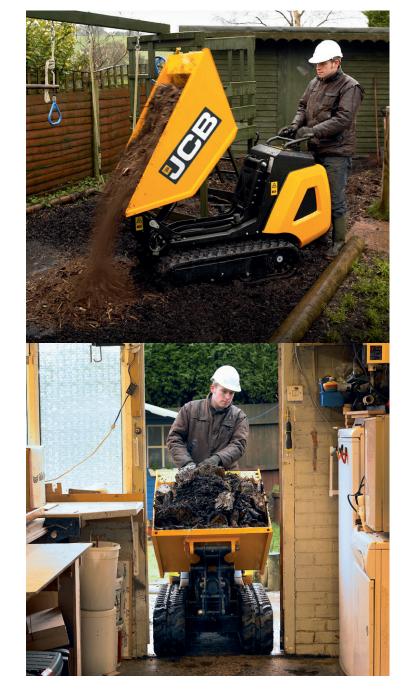

# DUMPSTER

The HTD5 is a compact, walk behind, high-tip, dieselpowered Dumpster designed by JCB to save you time, energy and money.

- Maximum machine width of just 690mm fits through a standard doorway
- 1,450mm tip height tips directly into a skip or high sided vehicle
- High carrying capacity of 500kg lets you do more in less time
- CESAR Datatag option
- Pull-out engine gives you easy access for daily checks, servicing and maintenance
- Electric start as standard
- Lifting buzzer and bull bar available as options