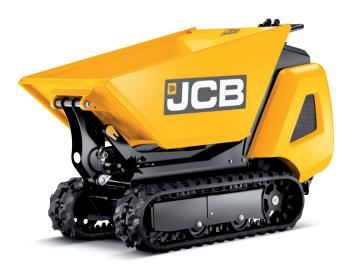

# DUMPSTER

The HTD5 is a compact, walk behind, high-tip, dieselpowered Dumpster designed by JCB to save you time, energy and money.

- Maximum machine width of just 690mm fits through a standard doorway
- 1,450mm tip height tips directly into a skip or high sided vehicle
- High carrying capacity of 500kg lets you do more in less time
- CESAR Datatag option
- Pull-out engine gives you easy access for daily checks, servicing and maintenance
- Electric start as standard
- Lifting buzzer and bull bar available as options